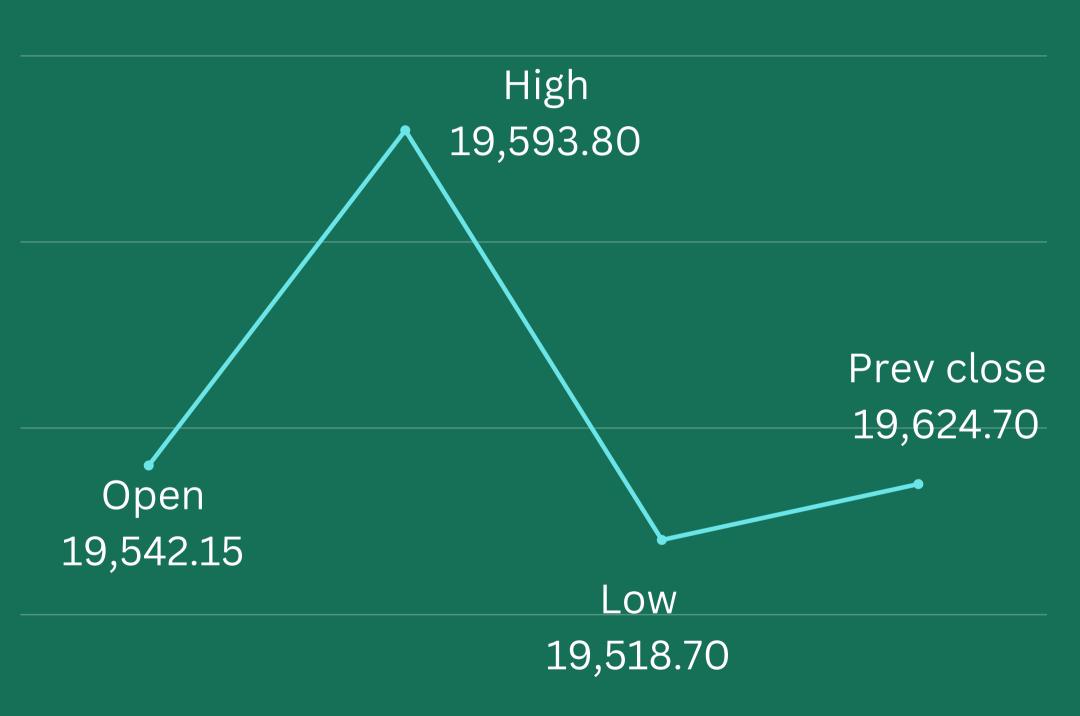

NSE Registration Number: AP2069126211 BSE Registration Number: AP01074801120437 Mutual fund: ARN-99673



#### INVESTMENT MANTRA

Trading is an art, you must practice

# Weekly Updates







## NIFTY FOR THE WEEK ENDING OCTOBER 20, 2023



#### GAINERS FOR THE WEEK ENDING OCTOBER 20, 2023

| Company              | Current<br>Price | Prev<br>Close<br>Date     | Change | Change<br>% <b>▼</b> | Week's<br>Low/High |
|----------------------|------------------|---------------------------|--------|----------------------|--------------------|
| Bajaj Auto           | 5489.30          | 5052.40<br>13-10-2023     | 436.90 | 8.65%                | 5032.00 5510.00    |
| Hero<br>MotoCorp     | 3211.25          | 3098.45<br>13-10-2023     | 112.80 | 3.64%                | 3080.05 3275.00    |
| Cipla                | 1200.20          | 1167.75<br>13-10-2023     | 32.45  | 2.78%                | 1150.00 1225.00    |
| Dr. Reddys<br>Lab    | 5569.30          | <b>5460.20</b> 13-10-2023 | 109.10 | 2.00%                | 5421.60 5694.75